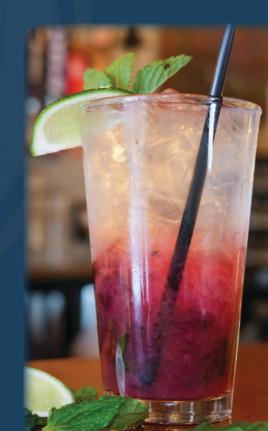

### **Blueberry Mojito 7**

Simple syrup, lime juice, mint, soda, blueberry puree